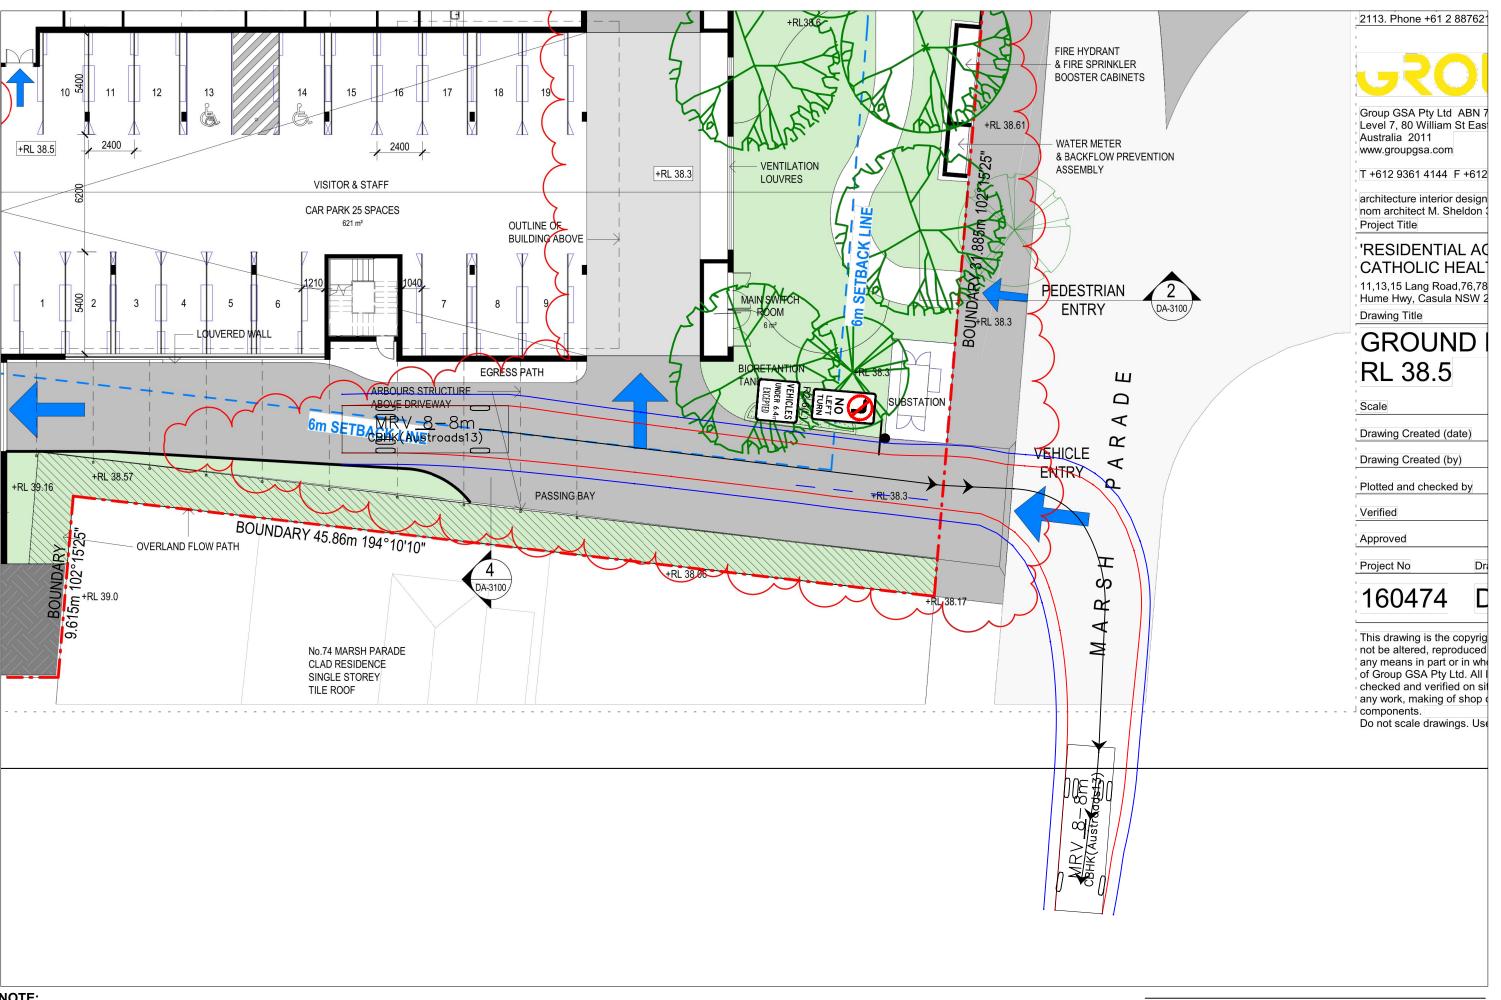

Swept Path of Vehicle Body Swept Path of Clearance to Vehicle Body 8.8m MEDIUM RIGID VEHICLE **SWEPT PATH** 

3 August 2018

NOTE:

SKETCH PLAN ONLY. PROPERTY BOUNDARIES, UTILITIES, KERBLINES & DIMENSIONS ARE SUBJECT TO SURVEY AND FINAL DESIGN. TRAFFIC MEASURES PROPOSED IN THIS PLAN ARE CONCEPT ONLY AND ARE SUBJECT TO FINAL DESIGN BY CIVIL ENGINEERS.

Swept Path of Vehicle Body
Swept Path of Clearance to Vehicle Body

3 August 2018