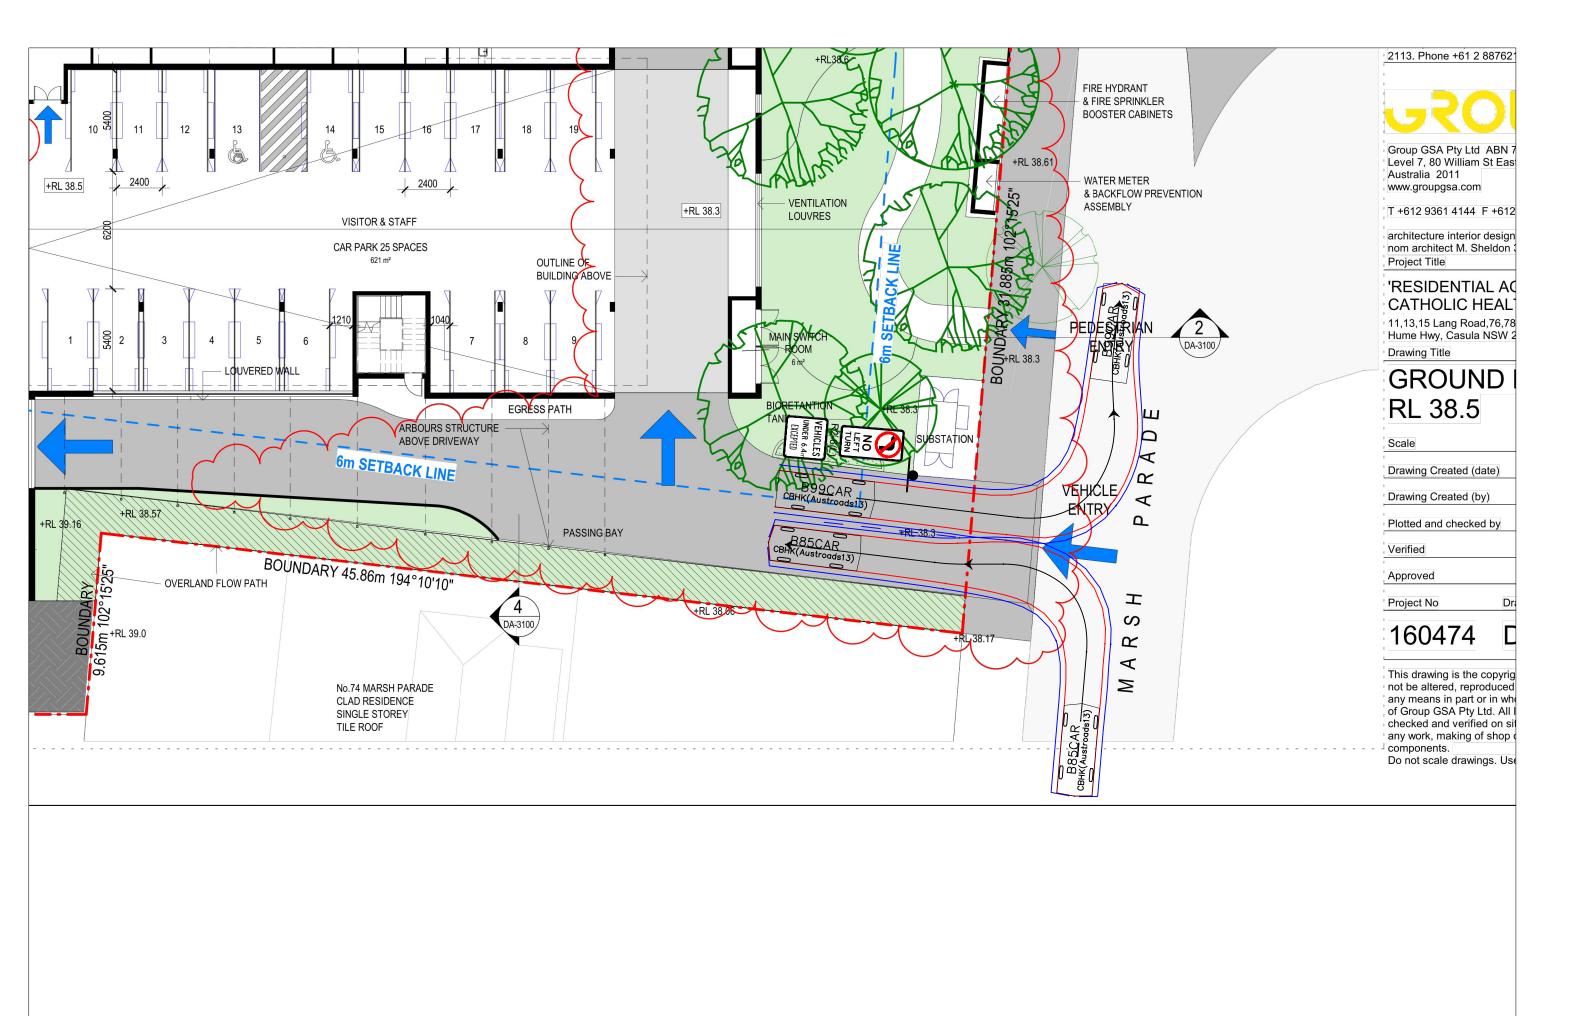

Swept Path of Vehicle Body
Swept Path of Clearance to Vehicle Body

3 August 2018